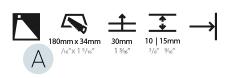

| Division in a contectana.                                                 |
|---------------------------------------------------------------------------|
| Mounting Type: Recessed                                                   |
| Mounting Location: Wall                                                   |
| Subcategory: Step Light                                                   |
| PHYSICAL                                                                  |
| Shape: Rectangle                                                          |
| Length (mm): 190                                                          |
| Length (in): 7 ½                                                          |
| Height (mm): 40                                                           |
| Depth (mm): 27                                                            |
| Height (in): 1 <sup>9</sup> / <sub>16</sub>                               |
| Depth (in): 1 ½                                                           |
| Ceiling Thickness (mm): 10 / 12 / 15                                      |
| Ceiling Thickness (in): 3/8 or 1/2 or 9/16                                |
| Min. Recessing Depth (mm): 30                                             |
| Min. Recessing Depth (in): 1 <sup>3</sup> / <sub>16</sub>                 |
| Light Distribution: Asymmetric                                            |
| Weight (kg): 0.208                                                        |
| Weight (lbs): 0.4576                                                      |
| Fixture Finish: SSR / BKV / CWI / CRY / HAB / UFT / ITA / RUA / FTG / MYG |

LOD / PUS / FRO / FUP / KIA / POP / BLS / SPG / MEY / GOH / GUM / CHC COM / ABZ / JAG / OBR / MOS / ROR

Fixture Material: Aluminum

Cut-out Measurements: 140mm / 5 1/2" x 34mm / 1 5/16"

| Subcategory: Step Light  PHYSICAL  Shape: Rectangle  Length (mm): 190  Length (in): $7\frac{1}{2}$ Height (mm): 40  Depth (mm): 27  Height (in): $1\frac{9}{16}$ Depth (in): $1\frac{1}{2}$ Ceiling Thickness (mm): $10 / 12 / 15$ Ceiling Thickness (in): $3/8$ or $1/2$ or $9/16$ Min. Recessing Depth (mm): 30  Min. Recessing Depth (in): $1\frac{3}{2}$ Light Distribution: Asymmetric  Weight (kg): 0.208  Weight (lbs): .4576  Fixture Finish: SSR / BKV / CWI / CRY / HAB / UFT / ITA / RUA / FTG / MYG                                                                                                                                                                                                                                                                                                                                                                                                                                                                                                                                                                                                                                                                                                                                                                                                                                                                                                                                                                                                                                                                                                                                                                                                                                                                                                                                                                                                                                                                                                                                                                                                                | Mounting Type: Recessed                                                                                                                             |
|--------------------------------------------------------------------------------------------------------------------------------------------------------------------------------------------------------------------------------------------------------------------------------------------------------------------------------------------------------------------------------------------------------------------------------------------------------------------------------------------------------------------------------------------------------------------------------------------------------------------------------------------------------------------------------------------------------------------------------------------------------------------------------------------------------------------------------------------------------------------------------------------------------------------------------------------------------------------------------------------------------------------------------------------------------------------------------------------------------------------------------------------------------------------------------------------------------------------------------------------------------------------------------------------------------------------------------------------------------------------------------------------------------------------------------------------------------------------------------------------------------------------------------------------------------------------------------------------------------------------------------------------------------------------------------------------------------------------------------------------------------------------------------------------------------------------------------------------------------------------------------------------------------------------------------------------------------------------------------------------------------------------------------------------------------------------------------------------------------------------------------|-----------------------------------------------------------------------------------------------------------------------------------------------------|
| PHYSICAL  Shape: Rectangle  Length (mm): 190  Length (in): 7 ½  Height (mm): 40  Depth (mm): 27  Height (in): 1 ½  Ediling Thickness (mm): 10 / 12 / 15  Ceiling Thickness (in): 3/8 or 1/2 or 9/16  Min. Recessing Depth (mm): 30  Min. Recessing Depth (in): 1 ¾  Light Distribution: Asymmetric  Weight (kg): 0.208  Weight (lbs): .4576  Fixture Finish: SSR / BKV / CWI / CRY / HAB / UFT / ITA / RUA / FTG / MYG                                                                                                                                                                                                                                                                                                                                                                                                                                                                                                                                                                                                                                                                                                                                                                                                                                                                                                                                                                                                                                                                                                                                                                                                                                                                                                                                                                                                                                                                                                                                                                                                                                                                                                         | Mounting Location: Wall                                                                                                                             |
| Shape: Rectangle  Length (mm): 190  Length (in): $7\frac{1}{2}$ Height (mm): 40  Depth (mm): 27  Height (in): $1\frac{3}{16}$ Depth (in): $1\frac{3}{16}$ Ceiling Thickness (mm): $10 / 12 / 15$ Ceiling Thickness (in): $3/8$ or $1/2$ or $9/16$ Min. Recessing Depth (mm): 30  Min. Recessing Depth (in): $1\frac{3}{16}$ Light Distribution: Asymmetric  Weight (kg): $0.208$ Weight (lbs): $.4576$ Fixture Finish: SSR / BKV / CWI / CRY / HAB / UFT / ITA / RUA / FTG / MYG                                                                                                                                                                                                                                                                                                                                                                                                                                                                                                                                                                                                                                                                                                                                                                                                                                                                                                                                                                                                                                                                                                                                                                                                                                                                                                                                                                                                                                                                                                                                                                                                                                               | Subcategory: Step Light                                                                                                                             |
| Length (mm): 190  Length (in): 7 ½  Height (mm): 40  Depth (mm): 27  Height (in): 1 ½  Eght (in): 1 ½  Ceiling Thickness (mm): 10 / 12 / 15  Ceiling Thickness (in): 3/8 or 1/2 or 9/16  Min. Recessing Depth (mn): 30  Min. Recessing Depth (in): 1 ¾  Light Distribution: Asymmetric  Weight (kg): 0.208  Weight (lbs): .4576  Fixture Finish: SSR / BKV / CWI / CRY / HAB / UFT / ITA / RUA / FTG / MYG                                                                                                                                                                                                                                                                                                                                                                                                                                                                                                                                                                                                                                                                                                                                                                                                                                                                                                                                                                                                                                                                                                                                                                                                                                                                                                                                                                                                                                                                                                                                                                                                                                                                                                                     | PHYSICAL                                                                                                                                            |
| Length (in): 7 ½  Height (mm): 40  Depth (mm): 27  Height (in): 1 ½  Editor of the control of th | Shape: Rectangle                                                                                                                                    |
| Height (mm): 40  Depth (mm): 27  Height (in): 1 ${}^{1}\!\!{}_{16}$ Depth (in): 1 ${}^{1}\!\!{}_{16}$ Ceiling Thickness (mm): 10 / 12 / 15  Ceiling Thickness (in): 3/8 or 1/2 or 9/16  Min. Recessing Depth (mm): 30  Min. Recessing Depth (in): 1 ${}^{3}\!\!{}_{16}$ Light Distribution: Asymmetric  Weight (kg): 0.208  Weight (lbs): .4576  Fixture Finish: SSR / BKV / CWI / CRY / HAB / UFT / ITA / RUA / FTG / MYG                                                                                                                                                                                                                                                                                                                                                                                                                                                                                                                                                                                                                                                                                                                                                                                                                                                                                                                                                                                                                                                                                                                                                                                                                                                                                                                                                                                                                                                                                                                                                                                                                                                                                                     | Length (mm): 190                                                                                                                                    |
| Depth (mm): 27  Height (in): 1 ${}^{1}\!\!{}_{16}$ Depth (in): 1 ${}^{1}\!\!{}_{16}$ Ceiling Thickness (mm): 10 / 12 / 15  Ceiling Thickness (in): 3/8 or 1/2 or 9/16  Min. Recessing Depth (in): 1 ${}^{3}\!\!{}_{16}$ Light Distribution: Asymmetric  Weight (kg): 0.208  Weight (lbs): .4576  Fixture Finish: SSR / BKV / CWI / CRY / HAB / UFT / ITA / RUA / FTG / MYG                                                                                                                                                                                                                                                                                                                                                                                                                                                                                                                                                                                                                                                                                                                                                                                                                                                                                                                                                                                                                                                                                                                                                                                                                                                                                                                                                                                                                                                                                                                                                                                                                                                                                                                                                     | Length (in): $7\frac{1}{2}$                                                                                                                         |
| Height (in): 1 ${}^{1}\!\!{}^{1}\!\!{}_{16}$ Depth (in): 1 ${}^{1}\!\!{}^{1}\!\!{}_{16}$ Ceiling Thickness (mm): 10 / 12 / 15  Ceiling Thickness (in): 3/8 or 1/2 or 9/16  Min. Recessing Depth (in): 1 ${}^{3}\!\!{}_{16}$ Light Distribution: Asymmetric  Weight (kg): 0.208  Weight (lbs): .4576  Fixture Finish: SSR / BKV / CWI / CRY / HAB / UFT / ITA / RUA / FTG / MYG                                                                                                                                                                                                                                                                                                                                                                                                                                                                                                                                                                                                                                                                                                                                                                                                                                                                                                                                                                                                                                                                                                                                                                                                                                                                                                                                                                                                                                                                                                                                                                                                                                                                                                                                                 | Height (mm): 40                                                                                                                                     |
| Depth (in): 1 $\frac{1}{1_{16}}$ Ceiling Thickness (mm): 10 / 12 / 15 Ceiling Thickness (in): 3/8 or 1/2 or 9/16 Min. Recessing Depth (mm): 30 Min. Recessing Depth (in): 1 $\frac{3}{1_{16}}$ Light Distribution: Asymmetric Weight (kg): 0.208 Weight (lbs): .4576 Fixture Finish: SSR / BKV / CWI / CRY / HAB / UFT / ITA / RUA / FTG / MYG                                                                                                                                                                                                                                                                                                                                                                                                                                                                                                                                                                                                                                                                                                                                                                                                                                                                                                                                                                                                                                                                                                                                                                                                                                                                                                                                                                                                                                                                                                                                                                                                                                                                                                                                                                                 | Depth (mm): 27                                                                                                                                      |
| Ceiling Thickness (mm): 10 / 12 / 15 Ceiling Thickness (in): 3/8 or 1/2 or 9/16 Min. Recessing Depth (mm): 30 Min. Recessing Depth (in): 1 $\frac{3}{16}$ Light Distribution: Asymmetric Weight (kg): 0.208 Weight (lbs): .4576 Fixture Finish: SSR / BKV / CWI / CRY / HAB / UFT / ITA / RUA / FTG / MYG                                                                                                                                                                                                                                                                                                                                                                                                                                                                                                                                                                                                                                                                                                                                                                                                                                                                                                                                                                                                                                                                                                                                                                                                                                                                                                                                                                                                                                                                                                                                                                                                                                                                                                                                                                                                                      | Height (in): 1 %                                                                                                                                    |
| Ceiling Thickness (in): 3/8 or 1/2 or 9/16  Min. Recessing Depth (mm): 30  Min. Recessing Depth (in): 1 3/16  Light Distribution: Asymmetric  Weight (kg): 0.208  Weight (lbs): .4576  Fixture Finish: SSR / BKV / CWI / CRY / HAB / UFT / ITA / RUA / FTG / MYG                                                                                                                                                                                                                                                                                                                                                                                                                                                                                                                                                                                                                                                                                                                                                                                                                                                                                                                                                                                                                                                                                                                                                                                                                                                                                                                                                                                                                                                                                                                                                                                                                                                                                                                                                                                                                                                               | Depth (in): 1 ½,6                                                                                                                                   |
| Min. Recessing Depth (mm): 30 Min. Recessing Depth (in): 1 $^{3}$ / <sub>16</sub> Light Distribution: Asymmetric Weight (kg): 0.208 Weight (lbs): .4576 Fixture Finish: SSR / BKV / CWI / CRY / HAB / UFT / ITA / RUA / FTG / MYG                                                                                                                                                                                                                                                                                                                                                                                                                                                                                                                                                                                                                                                                                                                                                                                                                                                                                                                                                                                                                                                                                                                                                                                                                                                                                                                                                                                                                                                                                                                                                                                                                                                                                                                                                                                                                                                                                              | Ceiling Thickness (mm): 10 / 12 / 15                                                                                                                |
| Min. Recessing Depth (in): 1 $\frac{3}{16}$<br>Light Distribution: Asymmetric<br>Weight (kg): 0.208<br>Weight (lbs): .4576<br>Fixture Finish: SSR / BKV / CWI / CRY / HAB / UFT / ITA / RUA / FTG / MYG                                                                                                                                                                                                                                                                                                                                                                                                                                                                                                                                                                                                                                                                                                                                                                                                                                                                                                                                                                                                                                                                                                                                                                                                                                                                                                                                                                                                                                                                                                                                                                                                                                                                                                                                                                                                                                                                                                                        | Ceiling Thickness (in): 3/8 or 1/2 or 9/16                                                                                                          |
| Light Distribution: Asymmetric Weight (kg): 0.208 Weight (lbs): .4576 Fixture Finish: SSR / BKV / CWI / CRY / HAB / UFT / ITA / RUA / FTG / MYG                                                                                                                                                                                                                                                                                                                                                                                                                                                                                                                                                                                                                                                                                                                                                                                                                                                                                                                                                                                                                                                                                                                                                                                                                                                                                                                                                                                                                                                                                                                                                                                                                                                                                                                                                                                                                                                                                                                                                                                | Min. Recessing Depth (mm): 30                                                                                                                       |
| Weight (kg): 0.208 Weight (lbs): .4576 Fixture Finish: SSR / BKV / CWI / CRY / HAB / UFT / ITA / RUA / FTG / MYG                                                                                                                                                                                                                                                                                                                                                                                                                                                                                                                                                                                                                                                                                                                                                                                                                                                                                                                                                                                                                                                                                                                                                                                                                                                                                                                                                                                                                                                                                                                                                                                                                                                                                                                                                                                                                                                                                                                                                                                                               | Min. Recessing Depth (in): 1 $\frac{3}{16}$                                                                                                         |
| Weight (lbs): .4576 Fixture Finish: SSR / BKV / CWI / CRY / HAB / UFT / ITA / RUA / FTG / MYG                                                                                                                                                                                                                                                                                                                                                                                                                                                                                                                                                                                                                                                                                                                                                                                                                                                                                                                                                                                                                                                                                                                                                                                                                                                                                                                                                                                                                                                                                                                                                                                                                                                                                                                                                                                                                                                                                                                                                                                                                                  | Light Distribution: Asymmetric                                                                                                                      |
| Fixture Finish: SSR / BKV / CWI / CRY / HAB / UFT / ITA / RUA / FTG / MYG                                                                                                                                                                                                                                                                                                                                                                                                                                                                                                                                                                                                                                                                                                                                                                                                                                                                                                                                                                                                                                                                                                                                                                                                                                                                                                                                                                                                                                                                                                                                                                                                                                                                                                                                                                                                                                                                                                                                                                                                                                                      | Weight (kg): 0.208                                                                                                                                  |
|                                                                                                                                                                                                                                                                                                                                                                                                                                                                                                                                                                                                                                                                                                                                                                                                                                                                                                                                                                                                                                                                                                                                                                                                                                                                                                                                                                                                                                                                                                                                                                                                                                                                                                                                                                                                                                                                                                                                                                                                                                                                                                                                | Weight (lbs): .4576                                                                                                                                 |
|                                                                                                                                                                                                                                                                                                                                                                                                                                                                                                                                                                                                                                                                                                                                                                                                                                                                                                                                                                                                                                                                                                                                                                                                                                                                                                                                                                                                                                                                                                                                                                                                                                                                                                                                                                                                                                                                                                                                                                                                                                                                                                                                | Fixture Finish: SSR / BKV / CWI / CRY / HAB / UFT / ITA / RUA / FTG / MYG / LOD / PUS / FRO / FUP / KIA / POP / BLS / SPG / MEY / GOH / GUM / CHC / |

COM / ABZ / JAG / OBR / MOS / ROR

Fixture Material: Aluminum

Cut-out Measurements: 140mm / 5 1/2" x 34mm / 1 5/16"

**ELECTRICAL** Lamp Type: LED (Zhaga Standard) Input Wattage (W): 2.2 Total Output Wattage (W): 2 Dimming: 0-10V Dimming / Phase Dimming (120Vac Only) Driver Included: No Driver Location: Remote Driver Type: Constant Voltage - 120 / 277Vac Driver Class: Class 2 Input Voltage (V): 120 - 277 Output Voltage (V): 24 LED