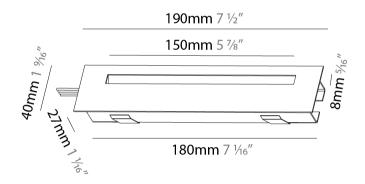

| Division in a contectana.                                                 |
|---------------------------------------------------------------------------|
| Mounting Type: Recessed                                                   |
| Mounting Location: Wall                                                   |
| Subcategory: Step Light                                                   |
| PHYSICAL                                                                  |
| Shape: Rectangle                                                          |
| Length (mm): 190                                                          |
| Length (in): 7 ½                                                          |
| Height (mm): 40                                                           |
| Depth (mm): 27                                                            |
| Height (in): 1 <sup>9</sup> / <sub>16</sub>                               |
| Depth (in): 1 ½                                                           |
| Ceiling Thickness (mm): 10 / 12 / 15                                      |
| Ceiling Thickness (in): 3/8 or 1/2 or 9/16                                |
| Min. Recessing Depth (mm): 30                                             |
| Min. Recessing Depth (in): 1 <sup>3</sup> / <sub>16</sub>                 |
| Light Distribution: Asymmetric                                            |
| Weight (kg): 0.208                                                        |
| Weight (lbs): 0.4576                                                      |
| Fixture Finish: SSR / BKV / CWI / CRY / HAB / UFT / ITA / RUA / FTG / MYG |

LOD / PUS / FRO / FUP / KIA / POP / BLS / SPG / MEY / GOH / GUM / CHC COM / ABZ / JAG / OBR / MOS / ROR

Fixture Material: Aluminum

Cut-out Measurements: 140mm / 5 1/2" x 34mm / 1 5/16"