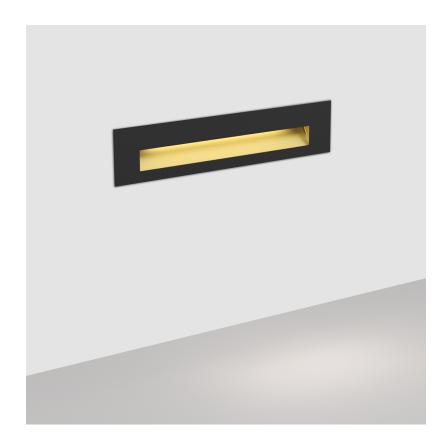

# **DELIGHT STRING STEP RECESSED**

| Division in a contectana.                                                 |
|---------------------------------------------------------------------------|
| Mounting Type: Recessed                                                   |
| Mounting Location: Wall                                                   |
| Subcategory: Step Light                                                   |
| PHYSICAL                                                                  |
| Shape: Rectangle                                                          |
| Length (mm): 190                                                          |
| Length (in): 7 ½                                                          |
| Height (mm): 40                                                           |
| Depth (mm): 27                                                            |
| Height (in): 1 <sup>9</sup> / <sub>16</sub>                               |
| Depth (in): 1 ½                                                           |
| Ceiling Thickness (mm): 10 / 12 / 15                                      |
| Ceiling Thickness (in): 3/8 or 1/2 or 9/16                                |
| Min. Recessing Depth (mm): 30                                             |
| Min. Recessing Depth (in): 1 <sup>3</sup> / <sub>16</sub>                 |
| Light Distribution: Asymmetric                                            |
| Weight (kg): 0.208                                                        |
| Weight (lbs): 0.4576                                                      |
| Fixture Finish: SSR / BKV / CWI / CRY / HAB / UFT / ITA / RUA / FTG / MYG |

LOD / PUS / FRO / FUP / KIA / POP / BLS / SPG / MEY / GOH / GUM / CHC COM / ABZ / JAG / OBR / MOS / ROR

Fixture Material: Aluminum

Cut-out Measurements: 140mm / 5 1/2" x 34mm / 1 5/16"