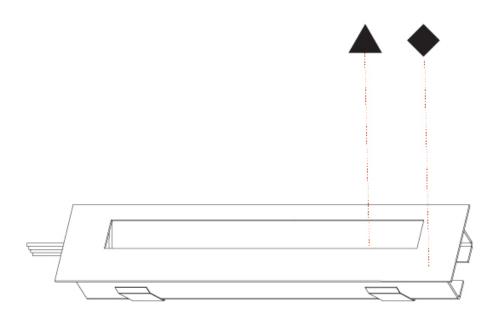

#### A35700-

base number

LED Color Temp 30/35/50 (Diamond) (Triangle)

1.To build a product code in our configurator select the specify button on the base model # product page

2. To build a manual product code on this datasheet choose from the options listed below in blue font and add the suffix to the base model #

#### A35702-

base number

LED Color Temp 30/35/50 (Diamond) (Triangle)

1.To build a product code in our configurator select the specify button on the base model # product page

2. To build a manual product code on this datasheet choose from the options listed below in blue font and add the suffix to the base model #