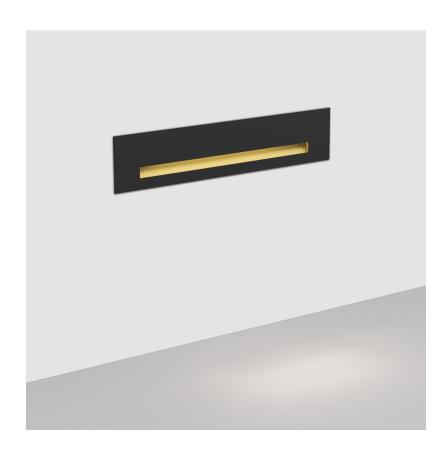

#### GENERAL

| Series: Delight                |  |
|--------------------------------|--|
| Subseries: Delight String Step |  |
| Brand: Prolicht                |  |
| Division: Architectural        |  |
| Mounting Type: Recessed        |  |
| Mounting Location: Wall        |  |
| College to the Charal College  |  |

| Division in a contectana.                                                 |
|---------------------------------------------------------------------------|
| Mounting Type: Recessed                                                   |
| Mounting Location: Wall                                                   |
| Subcategory: Step Light                                                   |
| PHYSICAL                                                                  |
| Shape: Rectangle                                                          |
| Length (mm): 190                                                          |
| Length (in): 7 ½                                                          |
| Height (mm): 40                                                           |
| Depth (mm): 27                                                            |
| Height (in): 1 <sup>9</sup> / <sub>16</sub>                               |
| Depth (in): 1 ½                                                           |
| Ceiling Thickness (mm): 10 / 12 / 15                                      |
| Ceiling Thickness (in): 3/8 or 1/2 or 9/16                                |
| Min. Recessing Depth (mm): 30                                             |
| Min. Recessing Depth (in): 1 <sup>3</sup> / <sub>16</sub>                 |
| Light Distribution: Asymmetric                                            |
| Weight (kg): 0.208                                                        |
| Weight (lbs): 0.4576                                                      |
| Fixture Finish: SSR / BKV / CWI / CRY / HAB / UFT / ITA / RUA / FTG / MYG |

LOD / PUS / FRO / FUP / KIA / POP / BLS / SPG / MEY / GOH / GUM / CHC COM / ABZ / JAG / OBR / MOS / ROR

Fixture Material: Aluminum

Cut-out Measurements: 140mm / 5 1/2" x 34mm / 1 5/16"