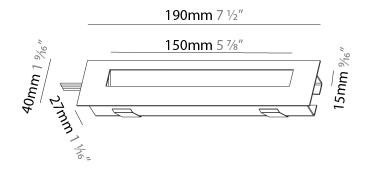

| Division in a contectana.                                                 |
|---------------------------------------------------------------------------|
| Mounting Type: Recessed                                                   |
| Mounting Location: Wall                                                   |
| Subcategory: Step Light                                                   |
| PHYSICAL                                                                  |
| Shape: Rectangle                                                          |
| Length (mm): 190                                                          |
| Length (in): 7 ½                                                          |
| Height (mm): 40                                                           |
| Depth (mm): 27                                                            |
| Height (in): 1 <sup>9</sup> / <sub>16</sub>                               |
| Depth (in): 1 ½                                                           |
| Ceiling Thickness (mm): 10 / 12 / 15                                      |
| Ceiling Thickness (in): 3/8 or 1/2 or 9/16                                |
| Min. Recessing Depth (mm): 30                                             |
| Min. Recessing Depth (in): 1 <sup>3</sup> / <sub>16</sub>                 |
| Light Distribution: Asymmetric                                            |
| Weight (kg): 0.208                                                        |
| Weight (lbs): 0.4576                                                      |
| Fixture Finish: SSR / BKV / CWI / CRY / HAB / UFT / ITA / RUA / FTG / MYG |

LOD / PUS / FRO / FUP / KIA / POP / BLS / SPG / MEY / GOH / GUM / CHC COM / ABZ / JAG / OBR / MOS / ROR

Fixture Material: Aluminum

Cut-out Measurements: 140mm / 5 1/2" x 34mm / 1 5/16"

| Subcategory: Step Light  PHYSICAL  Shape: Rectangle  Length (mm): 190  Length (in): $7\frac{1}{2}$ Height (mm): 40  Depth (mm): 27  Height (in): $1\frac{9}{16}$ Depth (in): $1\frac{1}{2}$ Ceiling Thickness (mm): $10 / 12 / 15$ Ceiling Thickness (in): $3/8$ or $1/2$ or $9/16$ Min. Recessing Depth (mm): 30  Min. Recessing Depth (in): $1\frac{3}{2}$ Light Distribution: Asymmetric  Weight (kg): 0.208  Weight (lbs): .4576  Fixture Finish: SSR / BKV / CWI / CRY / HAB / UFT / ITA / RUA / FTG / MYG                                                                                                                                                                                                                                                                                                                                                                                                                                                                                                                                                                                                                                                                                                                                                                                                                                                                                                                                                                                                                                                                                                                                                                                                                                                                                                                                                                                                                                                                                                                                                                                                                | Mounting Type: Recessed                                                                                                                             |
|--------------------------------------------------------------------------------------------------------------------------------------------------------------------------------------------------------------------------------------------------------------------------------------------------------------------------------------------------------------------------------------------------------------------------------------------------------------------------------------------------------------------------------------------------------------------------------------------------------------------------------------------------------------------------------------------------------------------------------------------------------------------------------------------------------------------------------------------------------------------------------------------------------------------------------------------------------------------------------------------------------------------------------------------------------------------------------------------------------------------------------------------------------------------------------------------------------------------------------------------------------------------------------------------------------------------------------------------------------------------------------------------------------------------------------------------------------------------------------------------------------------------------------------------------------------------------------------------------------------------------------------------------------------------------------------------------------------------------------------------------------------------------------------------------------------------------------------------------------------------------------------------------------------------------------------------------------------------------------------------------------------------------------------------------------------------------------------------------------------------------------|-----------------------------------------------------------------------------------------------------------------------------------------------------|
| PHYSICAL  Shape: Rectangle  Length (mm): 190  Length (in): 7 ½  Height (mm): 40  Depth (mm): 27  Height (in): 1 ½  Ediling Thickness (mm): 10 / 12 / 15  Ceiling Thickness (in): 3/8 or 1/2 or 9/16  Min. Recessing Depth (mm): 30  Min. Recessing Depth (in): 1 ¾  Light Distribution: Asymmetric  Weight (kg): 0.208  Weight (lbs): .4576  Fixture Finish: SSR / BKV / CWI / CRY / HAB / UFT / ITA / RUA / FTG / MYG                                                                                                                                                                                                                                                                                                                                                                                                                                                                                                                                                                                                                                                                                                                                                                                                                                                                                                                                                                                                                                                                                                                                                                                                                                                                                                                                                                                                                                                                                                                                                                                                                                                                                                         | Mounting Location: Wall                                                                                                                             |
| Shape: Rectangle  Length (mm): 190  Length (in): $7\frac{1}{2}$ Height (mm): 40  Depth (mm): 27  Height (in): $1\frac{3}{16}$ Depth (in): $1\frac{3}{16}$ Ceiling Thickness (mm): $10 / 12 / 15$ Ceiling Thickness (in): $3/8$ or $1/2$ or $9/16$ Min. Recessing Depth (mm): 30  Min. Recessing Depth (in): $1\frac{3}{16}$ Light Distribution: Asymmetric  Weight (kg): $0.208$ Weight (lbs): $.4576$ Fixture Finish: SSR / BKV / CWI / CRY / HAB / UFT / ITA / RUA / FTG / MYG                                                                                                                                                                                                                                                                                                                                                                                                                                                                                                                                                                                                                                                                                                                                                                                                                                                                                                                                                                                                                                                                                                                                                                                                                                                                                                                                                                                                                                                                                                                                                                                                                                               | Subcategory: Step Light                                                                                                                             |
| Length (mm): 190  Length (in): 7 ½  Height (mm): 40  Depth (mm): 27  Height (in): 1 ½  Eght (in): 1 ½  Ceiling Thickness (mm): 10 / 12 / 15  Ceiling Thickness (in): 3/8 or 1/2 or 9/16  Min. Recessing Depth (mn): 30  Min. Recessing Depth (in): 1 ¾  Light Distribution: Asymmetric  Weight (kg): 0.208  Weight (lbs): .4576  Fixture Finish: SSR / BKV / CWI / CRY / HAB / UFT / ITA / RUA / FTG / MYG                                                                                                                                                                                                                                                                                                                                                                                                                                                                                                                                                                                                                                                                                                                                                                                                                                                                                                                                                                                                                                                                                                                                                                                                                                                                                                                                                                                                                                                                                                                                                                                                                                                                                                                     | PHYSICAL                                                                                                                                            |
| Length (in): 7 ½  Height (mm): 40  Depth (mm): 27  Height (in): 1 ½  Editor of the control of th | Shape: Rectangle                                                                                                                                    |
| Height (mm): 40  Depth (mm): 27  Height (in): 1 ${}^{1}\!\!{}_{16}$ Depth (in): 1 ${}^{1}\!\!{}_{16}$ Ceiling Thickness (mm): 10 / 12 / 15  Ceiling Thickness (in): 3/8 or 1/2 or 9/16  Min. Recessing Depth (mm): 30  Min. Recessing Depth (in): 1 ${}^{3}\!\!{}_{16}$ Light Distribution: Asymmetric  Weight (kg): 0.208  Weight (lbs): .4576  Fixture Finish: SSR / BKV / CWI / CRY / HAB / UFT / ITA / RUA / FTG / MYG                                                                                                                                                                                                                                                                                                                                                                                                                                                                                                                                                                                                                                                                                                                                                                                                                                                                                                                                                                                                                                                                                                                                                                                                                                                                                                                                                                                                                                                                                                                                                                                                                                                                                                     | Length (mm): 190                                                                                                                                    |
| Depth (mm): 27  Height (in): 1 ${}^{1}\!\!{}_{16}$ Depth (in): 1 ${}^{1}\!\!{}_{16}$ Ceiling Thickness (mm): 10 / 12 / 15  Ceiling Thickness (in): 3/8 or 1/2 or 9/16  Min. Recessing Depth (in): 1 ${}^{3}\!\!{}_{16}$ Light Distribution: Asymmetric  Weight (kg): 0.208  Weight (lbs): .4576  Fixture Finish: SSR / BKV / CWI / CRY / HAB / UFT / ITA / RUA / FTG / MYG                                                                                                                                                                                                                                                                                                                                                                                                                                                                                                                                                                                                                                                                                                                                                                                                                                                                                                                                                                                                                                                                                                                                                                                                                                                                                                                                                                                                                                                                                                                                                                                                                                                                                                                                                     | Length (in): $7\frac{1}{2}$                                                                                                                         |
| Height (in): 1 ${}^{1}\!\!{}^{1}\!\!{}_{16}$ Depth (in): 1 ${}^{1}\!\!{}^{1}\!\!{}_{16}$ Ceiling Thickness (mm): 10 / 12 / 15  Ceiling Thickness (in): 3/8 or 1/2 or 9/16  Min. Recessing Depth (in): 1 ${}^{3}\!\!{}_{16}$ Light Distribution: Asymmetric  Weight (kg): 0.208  Weight (lbs): .4576  Fixture Finish: SSR / BKV / CWI / CRY / HAB / UFT / ITA / RUA / FTG / MYG                                                                                                                                                                                                                                                                                                                                                                                                                                                                                                                                                                                                                                                                                                                                                                                                                                                                                                                                                                                                                                                                                                                                                                                                                                                                                                                                                                                                                                                                                                                                                                                                                                                                                                                                                 | Height (mm): 40                                                                                                                                     |
| Depth (in): 1 $\frac{1}{1_{16}}$ Ceiling Thickness (mm): 10 / 12 / 15 Ceiling Thickness (in): 3/8 or 1/2 or 9/16 Min. Recessing Depth (mm): 30 Min. Recessing Depth (in): 1 $\frac{3}{1_{16}}$ Light Distribution: Asymmetric Weight (kg): 0.208 Weight (lbs): .4576 Fixture Finish: SSR / BKV / CWI / CRY / HAB / UFT / ITA / RUA / FTG / MYG                                                                                                                                                                                                                                                                                                                                                                                                                                                                                                                                                                                                                                                                                                                                                                                                                                                                                                                                                                                                                                                                                                                                                                                                                                                                                                                                                                                                                                                                                                                                                                                                                                                                                                                                                                                 | Depth (mm): 27                                                                                                                                      |
| Ceiling Thickness (mm): 10 / 12 / 15 Ceiling Thickness (in): 3/8 or 1/2 or 9/16 Min. Recessing Depth (mm): 30 Min. Recessing Depth (in): 1 $\frac{3}{16}$ Light Distribution: Asymmetric Weight (kg): 0.208 Weight (lbs): .4576 Fixture Finish: SSR / BKV / CWI / CRY / HAB / UFT / ITA / RUA / FTG / MYG                                                                                                                                                                                                                                                                                                                                                                                                                                                                                                                                                                                                                                                                                                                                                                                                                                                                                                                                                                                                                                                                                                                                                                                                                                                                                                                                                                                                                                                                                                                                                                                                                                                                                                                                                                                                                      | Height (in): 1 %                                                                                                                                    |
| Ceiling Thickness (in): 3/8 or 1/2 or 9/16  Min. Recessing Depth (mm): 30  Min. Recessing Depth (in): 1 3/16  Light Distribution: Asymmetric  Weight (kg): 0.208  Weight (lbs): .4576  Fixture Finish: SSR / BKV / CWI / CRY / HAB / UFT / ITA / RUA / FTG / MYG                                                                                                                                                                                                                                                                                                                                                                                                                                                                                                                                                                                                                                                                                                                                                                                                                                                                                                                                                                                                                                                                                                                                                                                                                                                                                                                                                                                                                                                                                                                                                                                                                                                                                                                                                                                                                                                               | Depth (in): 1 ½,6                                                                                                                                   |
| Min. Recessing Depth (mm): 30 Min. Recessing Depth (in): 1 $^{3}$ / <sub>16</sub> Light Distribution: Asymmetric Weight (kg): 0.208 Weight (lbs): .4576 Fixture Finish: SSR / BKV / CWI / CRY / HAB / UFT / ITA / RUA / FTG / MYG                                                                                                                                                                                                                                                                                                                                                                                                                                                                                                                                                                                                                                                                                                                                                                                                                                                                                                                                                                                                                                                                                                                                                                                                                                                                                                                                                                                                                                                                                                                                                                                                                                                                                                                                                                                                                                                                                              | Ceiling Thickness (mm): 10 / 12 / 15                                                                                                                |
| Min. Recessing Depth (in): 1 $\frac{3}{16}$<br>Light Distribution: Asymmetric<br>Weight (kg): 0.208<br>Weight (lbs): .4576<br>Fixture Finish: SSR / BKV / CWI / CRY / HAB / UFT / ITA / RUA / FTG / MYG                                                                                                                                                                                                                                                                                                                                                                                                                                                                                                                                                                                                                                                                                                                                                                                                                                                                                                                                                                                                                                                                                                                                                                                                                                                                                                                                                                                                                                                                                                                                                                                                                                                                                                                                                                                                                                                                                                                        | Ceiling Thickness (in): 3/8 or 1/2 or 9/16                                                                                                          |
| Light Distribution: Asymmetric Weight (kg): 0.208 Weight (lbs): .4576 Fixture Finish: SSR / BKV / CWI / CRY / HAB / UFT / ITA / RUA / FTG / MYG                                                                                                                                                                                                                                                                                                                                                                                                                                                                                                                                                                                                                                                                                                                                                                                                                                                                                                                                                                                                                                                                                                                                                                                                                                                                                                                                                                                                                                                                                                                                                                                                                                                                                                                                                                                                                                                                                                                                                                                | Min. Recessing Depth (mm): 30                                                                                                                       |
| Weight (kg): 0.208 Weight (lbs): .4576 Fixture Finish: SSR / BKV / CWI / CRY / HAB / UFT / ITA / RUA / FTG / MYG                                                                                                                                                                                                                                                                                                                                                                                                                                                                                                                                                                                                                                                                                                                                                                                                                                                                                                                                                                                                                                                                                                                                                                                                                                                                                                                                                                                                                                                                                                                                                                                                                                                                                                                                                                                                                                                                                                                                                                                                               | Min. Recessing Depth (in): 1 $\frac{3}{16}$                                                                                                         |
| Weight (lbs): .4576 Fixture Finish: SSR / BKV / CWI / CRY / HAB / UFT / ITA / RUA / FTG / MYG                                                                                                                                                                                                                                                                                                                                                                                                                                                                                                                                                                                                                                                                                                                                                                                                                                                                                                                                                                                                                                                                                                                                                                                                                                                                                                                                                                                                                                                                                                                                                                                                                                                                                                                                                                                                                                                                                                                                                                                                                                  | Light Distribution: Asymmetric                                                                                                                      |
| Fixture Finish: SSR / BKV / CWI / CRY / HAB / UFT / ITA / RUA / FTG / MYG                                                                                                                                                                                                                                                                                                                                                                                                                                                                                                                                                                                                                                                                                                                                                                                                                                                                                                                                                                                                                                                                                                                                                                                                                                                                                                                                                                                                                                                                                                                                                                                                                                                                                                                                                                                                                                                                                                                                                                                                                                                      | Weight (kg): 0.208                                                                                                                                  |
|                                                                                                                                                                                                                                                                                                                                                                                                                                                                                                                                                                                                                                                                                                                                                                                                                                                                                                                                                                                                                                                                                                                                                                                                                                                                                                                                                                                                                                                                                                                                                                                                                                                                                                                                                                                                                                                                                                                                                                                                                                                                                                                                | Weight (lbs): .4576                                                                                                                                 |
|                                                                                                                                                                                                                                                                                                                                                                                                                                                                                                                                                                                                                                                                                                                                                                                                                                                                                                                                                                                                                                                                                                                                                                                                                                                                                                                                                                                                                                                                                                                                                                                                                                                                                                                                                                                                                                                                                                                                                                                                                                                                                                                                | Fixture Finish: SSR / BKV / CWI / CRY / HAB / UFT / ITA / RUA / FTG / MYG / LOD / PUS / FRO / FUP / KIA / POP / BLS / SPG / MEY / GOH / GUM / CHC / |

COM / ABZ / JAG / OBR / MOS / ROR

Fixture Material: Aluminum

Cut-out Measurements: 140mm / 5 1/2" x 34mm / 1 5/16"

**ELECTRICAL** Lamp Type: LED (Zhaga Standard) Input Wattage (W): 2.2 Total Output Wattage (W): 2 Dimming: 0-10V Dimming / Phase Dimming (120Vac Only) Driver Included: No Driver Location: Remote Driver Type: Constant Voltage - 120 / 277Vac Driver Class: Class 2 Input Voltage (V): 120 - 277 Output Voltage (V): 24 LED