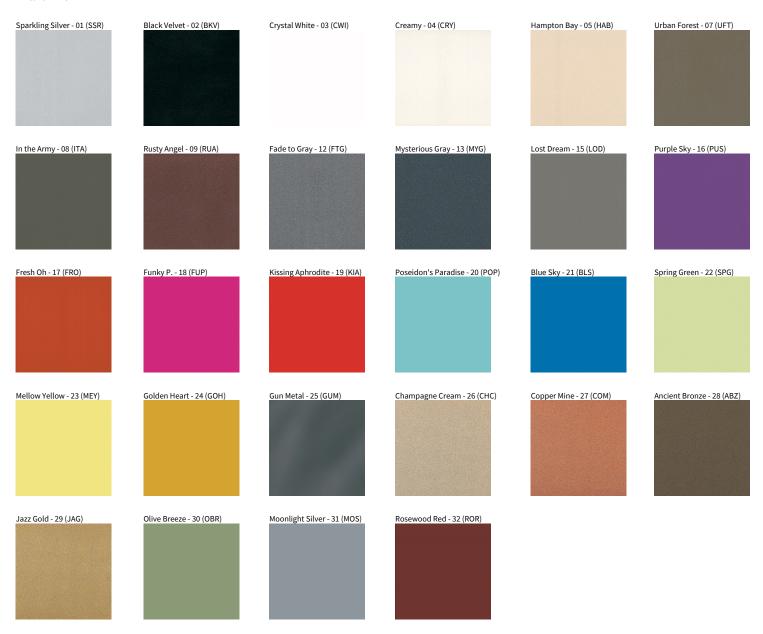

# **DELIGHT**

COLOR FINISH CHART

| DATE      |  |  |
|-----------|--|--|
| QUANTITY  |  |  |
| SPECIFIER |  |  |
| TYPE      |  |  |
| PROJECT   |  |  |

#### **Fixture Finish**

**Digital:** Not all screens are calibrated the same, and therefore, colors will appear differently between screens. **Physical:** When texture is involved, there will be variations in color, character and tone within a product series and between product families.

**Gun Metal:** No Gun Metal finish is alike. It combines a mixture of transparent and black color particles which ensures a highly individual effect and no luminaire being identical. **Champagne Cream, Copper Mine, Ancient Bronze + Jazz Gold:** These finishes have slight fading from specific powder coating production. Each luminaire will slightly vary.

| Division in a contectana.                                                 |
|---------------------------------------------------------------------------|
| Mounting Type: Recessed                                                   |
| Mounting Location: Wall                                                   |
| Subcategory: Step Light                                                   |
| PHYSICAL                                                                  |
| Shape: Rectangle                                                          |
| Length (mm): 190                                                          |
| Length (in): 7 ½                                                          |
| Height (mm): 40                                                           |
| Depth (mm): 27                                                            |
| Height (in): 1 <sup>9</sup> / <sub>16</sub>                               |
| Depth (in): 1 ½                                                           |
| Ceiling Thickness (mm): 10 / 12 / 15                                      |
| Ceiling Thickness (in): 3/8 or 1/2 or 9/16                                |
| Min. Recessing Depth (mm): 30                                             |
| Min. Recessing Depth (in): 1 <sup>3</sup> / <sub>16</sub>                 |
| Light Distribution: Asymmetric                                            |
| Weight (kg): 0.208                                                        |
| Weight (lbs): 0.4576                                                      |
| Fixture Finish: SSR / BKV / CWI / CRY / HAB / UFT / ITA / RUA / FTG / MYG |

LOD / PUS / FRO / FUP / KIA / POP / BLS / SPG / MEY / GOH / GUM / CHC COM / ABZ / JAG / OBR / MOS / ROR

Fixture Material: Aluminum

Cut-out Measurements: 140mm / 5 1/2" x 34mm / 1 5/16"

| Subcategory: Step Light  PHYSICAL  Shape: Rectangle  Length (mm): 190  Length (in): $7\frac{1}{2}$ Height (mm): 40  Depth (mm): 27  Height (in): $1\frac{9}{16}$ Depth (in): $1\frac{1}{2}$ Ceiling Thickness (mm): $10 / 12 / 15$ Ceiling Thickness (in): $3/8$ or $1/2$ or $9/16$ Min. Recessing Depth (mm): 30  Min. Recessing Depth (in): $1\frac{3}{2}$ Light Distribution: Asymmetric  Weight (kg): 0.208  Weight (lbs): .4576  Fixture Finish: SSR / BKV / CWI / CRY / HAB / UFT / ITA / RUA / FTG / MYG                                                                                                                                                                                                                                                                                                                                                                                                                                                                                                                                                                                                                                                                                                                                                                                                                                                                                                                                                                                                                                                                                                                                                                                                                                                                                                                                                                                                                                                                                                                                                                                                                | Mounting Type: Recessed                                                                                                                             |
|--------------------------------------------------------------------------------------------------------------------------------------------------------------------------------------------------------------------------------------------------------------------------------------------------------------------------------------------------------------------------------------------------------------------------------------------------------------------------------------------------------------------------------------------------------------------------------------------------------------------------------------------------------------------------------------------------------------------------------------------------------------------------------------------------------------------------------------------------------------------------------------------------------------------------------------------------------------------------------------------------------------------------------------------------------------------------------------------------------------------------------------------------------------------------------------------------------------------------------------------------------------------------------------------------------------------------------------------------------------------------------------------------------------------------------------------------------------------------------------------------------------------------------------------------------------------------------------------------------------------------------------------------------------------------------------------------------------------------------------------------------------------------------------------------------------------------------------------------------------------------------------------------------------------------------------------------------------------------------------------------------------------------------------------------------------------------------------------------------------------------------|-----------------------------------------------------------------------------------------------------------------------------------------------------|
| PHYSICAL  Shape: Rectangle  Length (mm): 190  Length (in): 7 ½  Height (mm): 40  Depth (mm): 27  Height (in): 1 ½  Ediling Thickness (mm): 10 / 12 / 15  Ceiling Thickness (in): 3/8 or 1/2 or 9/16  Min. Recessing Depth (mm): 30  Min. Recessing Depth (in): 1 ¾  Light Distribution: Asymmetric  Weight (kg): 0.208  Weight (lbs): .4576  Fixture Finish: SSR / BKV / CWI / CRY / HAB / UFT / ITA / RUA / FTG / MYG                                                                                                                                                                                                                                                                                                                                                                                                                                                                                                                                                                                                                                                                                                                                                                                                                                                                                                                                                                                                                                                                                                                                                                                                                                                                                                                                                                                                                                                                                                                                                                                                                                                                                                         | Mounting Location: Wall                                                                                                                             |
| Shape: Rectangle  Length (mm): 190  Length (in): $7\frac{1}{2}$ Height (mm): 40  Depth (mm): 27  Height (in): $1\frac{3}{16}$ Depth (in): $1\frac{3}{16}$ Ceiling Thickness (mm): $10 / 12 / 15$ Ceiling Thickness (in): $3/8$ or $1/2$ or $9/16$ Min. Recessing Depth (mm): 30  Min. Recessing Depth (in): $1\frac{3}{16}$ Light Distribution: Asymmetric  Weight (kg): $0.208$ Weight (lbs): $.4576$ Fixture Finish: SSR / BKV / CWI / CRY / HAB / UFT / ITA / RUA / FTG / MYG                                                                                                                                                                                                                                                                                                                                                                                                                                                                                                                                                                                                                                                                                                                                                                                                                                                                                                                                                                                                                                                                                                                                                                                                                                                                                                                                                                                                                                                                                                                                                                                                                                               | Subcategory: Step Light                                                                                                                             |
| Length (mm): 190  Length (in): 7 ½  Height (mm): 40  Depth (mm): 27  Height (in): 1 ½  Eght (in): 1 ½  Ceiling Thickness (mm): 10 / 12 / 15  Ceiling Thickness (in): 3/8 or 1/2 or 9/16  Min. Recessing Depth (mn): 30  Min. Recessing Depth (in): 1 ¾  Light Distribution: Asymmetric  Weight (kg): 0.208  Weight (lbs): .4576  Fixture Finish: SSR / BKV / CWI / CRY / HAB / UFT / ITA / RUA / FTG / MYG                                                                                                                                                                                                                                                                                                                                                                                                                                                                                                                                                                                                                                                                                                                                                                                                                                                                                                                                                                                                                                                                                                                                                                                                                                                                                                                                                                                                                                                                                                                                                                                                                                                                                                                     | PHYSICAL                                                                                                                                            |
| Length (in): 7 ½  Height (mm): 40  Depth (mm): 27  Height (in): 1 ½  Editor of the control of th | Shape: Rectangle                                                                                                                                    |
| Height (mm): 40  Depth (mm): 27  Height (in): 1 ${}^{1}\!\!{}_{16}$ Depth (in): 1 ${}^{1}\!\!{}_{16}$ Ceiling Thickness (mm): 10 / 12 / 15  Ceiling Thickness (in): 3/8 or 1/2 or 9/16  Min. Recessing Depth (mm): 30  Min. Recessing Depth (in): 1 ${}^{3}\!\!{}_{16}$ Light Distribution: Asymmetric  Weight (kg): 0.208  Weight (lbs): .4576  Fixture Finish: SSR / BKV / CWI / CRY / HAB / UFT / ITA / RUA / FTG / MYG                                                                                                                                                                                                                                                                                                                                                                                                                                                                                                                                                                                                                                                                                                                                                                                                                                                                                                                                                                                                                                                                                                                                                                                                                                                                                                                                                                                                                                                                                                                                                                                                                                                                                                     | Length (mm): 190                                                                                                                                    |
| Depth (mm): 27  Height (in): 1 ${}^{1}\!\!{}_{16}$ Depth (in): 1 ${}^{1}\!\!{}_{16}$ Ceiling Thickness (mm): 10 / 12 / 15  Ceiling Thickness (in): 3/8 or 1/2 or 9/16  Min. Recessing Depth (in): 1 ${}^{3}\!\!{}_{16}$ Light Distribution: Asymmetric  Weight (kg): 0.208  Weight (lbs): .4576  Fixture Finish: SSR / BKV / CWI / CRY / HAB / UFT / ITA / RUA / FTG / MYG                                                                                                                                                                                                                                                                                                                                                                                                                                                                                                                                                                                                                                                                                                                                                                                                                                                                                                                                                                                                                                                                                                                                                                                                                                                                                                                                                                                                                                                                                                                                                                                                                                                                                                                                                     | Length (in): $7\frac{1}{2}$                                                                                                                         |
| Height (in): 1 ${}^{1}\!\!{}^{1}\!\!{}_{16}$ Depth (in): 1 ${}^{1}\!\!{}^{1}\!\!{}_{16}$ Ceiling Thickness (mm): 10 / 12 / 15  Ceiling Thickness (in): 3/8 or 1/2 or 9/16  Min. Recessing Depth (in): 1 ${}^{3}\!\!{}_{16}$ Light Distribution: Asymmetric  Weight (kg): 0.208  Weight (lbs): .4576  Fixture Finish: SSR / BKV / CWI / CRY / HAB / UFT / ITA / RUA / FTG / MYG                                                                                                                                                                                                                                                                                                                                                                                                                                                                                                                                                                                                                                                                                                                                                                                                                                                                                                                                                                                                                                                                                                                                                                                                                                                                                                                                                                                                                                                                                                                                                                                                                                                                                                                                                 | Height (mm): 40                                                                                                                                     |
| Depth (in): 1 $\frac{1}{1_{16}}$ Ceiling Thickness (mm): 10 / 12 / 15 Ceiling Thickness (in): 3/8 or 1/2 or 9/16 Min. Recessing Depth (mm): 30 Min. Recessing Depth (in): 1 $\frac{3}{1_{16}}$ Light Distribution: Asymmetric Weight (kg): 0.208 Weight (lbs): .4576 Fixture Finish: SSR / BKV / CWI / CRY / HAB / UFT / ITA / RUA / FTG / MYG                                                                                                                                                                                                                                                                                                                                                                                                                                                                                                                                                                                                                                                                                                                                                                                                                                                                                                                                                                                                                                                                                                                                                                                                                                                                                                                                                                                                                                                                                                                                                                                                                                                                                                                                                                                 | Depth (mm): 27                                                                                                                                      |
| Ceiling Thickness (mm): 10 / 12 / 15 Ceiling Thickness (in): 3/8 or 1/2 or 9/16 Min. Recessing Depth (mm): 30 Min. Recessing Depth (in): 1 $\frac{3}{16}$ Light Distribution: Asymmetric Weight (kg): 0.208 Weight (lbs): .4576 Fixture Finish: SSR / BKV / CWI / CRY / HAB / UFT / ITA / RUA / FTG / MYG                                                                                                                                                                                                                                                                                                                                                                                                                                                                                                                                                                                                                                                                                                                                                                                                                                                                                                                                                                                                                                                                                                                                                                                                                                                                                                                                                                                                                                                                                                                                                                                                                                                                                                                                                                                                                      | Height (in): 1 %                                                                                                                                    |
| Ceiling Thickness (in): 3/8 or 1/2 or 9/16  Min. Recessing Depth (mm): 30  Min. Recessing Depth (in): 1 3/16  Light Distribution: Asymmetric  Weight (kg): 0.208  Weight (lbs): .4576  Fixture Finish: SSR / BKV / CWI / CRY / HAB / UFT / ITA / RUA / FTG / MYG                                                                                                                                                                                                                                                                                                                                                                                                                                                                                                                                                                                                                                                                                                                                                                                                                                                                                                                                                                                                                                                                                                                                                                                                                                                                                                                                                                                                                                                                                                                                                                                                                                                                                                                                                                                                                                                               | Depth (in): 1 ½,6                                                                                                                                   |
| Min. Recessing Depth (mm): 30 Min. Recessing Depth (in): 1 $^{3}$ / <sub>16</sub> Light Distribution: Asymmetric Weight (kg): 0.208 Weight (lbs): .4576 Fixture Finish: SSR / BKV / CWI / CRY / HAB / UFT / ITA / RUA / FTG / MYG                                                                                                                                                                                                                                                                                                                                                                                                                                                                                                                                                                                                                                                                                                                                                                                                                                                                                                                                                                                                                                                                                                                                                                                                                                                                                                                                                                                                                                                                                                                                                                                                                                                                                                                                                                                                                                                                                              | Ceiling Thickness (mm): 10 / 12 / 15                                                                                                                |
| Min. Recessing Depth (in): 1 $\frac{3}{16}$<br>Light Distribution: Asymmetric<br>Weight (kg): 0.208<br>Weight (lbs): .4576<br>Fixture Finish: SSR / BKV / CWI / CRY / HAB / UFT / ITA / RUA / FTG / MYG                                                                                                                                                                                                                                                                                                                                                                                                                                                                                                                                                                                                                                                                                                                                                                                                                                                                                                                                                                                                                                                                                                                                                                                                                                                                                                                                                                                                                                                                                                                                                                                                                                                                                                                                                                                                                                                                                                                        | Ceiling Thickness (in): 3/8 or 1/2 or 9/16                                                                                                          |
| Light Distribution: Asymmetric Weight (kg): 0.208 Weight (lbs): .4576 Fixture Finish: SSR / BKV / CWI / CRY / HAB / UFT / ITA / RUA / FTG / MYG                                                                                                                                                                                                                                                                                                                                                                                                                                                                                                                                                                                                                                                                                                                                                                                                                                                                                                                                                                                                                                                                                                                                                                                                                                                                                                                                                                                                                                                                                                                                                                                                                                                                                                                                                                                                                                                                                                                                                                                | Min. Recessing Depth (mm): 30                                                                                                                       |
| Weight (kg): 0.208 Weight (lbs): .4576 Fixture Finish: SSR / BKV / CWI / CRY / HAB / UFT / ITA / RUA / FTG / MYG                                                                                                                                                                                                                                                                                                                                                                                                                                                                                                                                                                                                                                                                                                                                                                                                                                                                                                                                                                                                                                                                                                                                                                                                                                                                                                                                                                                                                                                                                                                                                                                                                                                                                                                                                                                                                                                                                                                                                                                                               | Min. Recessing Depth (in): 1 $\frac{3}{16}$                                                                                                         |
| Weight (lbs): .4576 Fixture Finish: SSR / BKV / CWI / CRY / HAB / UFT / ITA / RUA / FTG / MYG                                                                                                                                                                                                                                                                                                                                                                                                                                                                                                                                                                                                                                                                                                                                                                                                                                                                                                                                                                                                                                                                                                                                                                                                                                                                                                                                                                                                                                                                                                                                                                                                                                                                                                                                                                                                                                                                                                                                                                                                                                  | Light Distribution: Asymmetric                                                                                                                      |
| Fixture Finish: SSR / BKV / CWI / CRY / HAB / UFT / ITA / RUA / FTG / MYG                                                                                                                                                                                                                                                                                                                                                                                                                                                                                                                                                                                                                                                                                                                                                                                                                                                                                                                                                                                                                                                                                                                                                                                                                                                                                                                                                                                                                                                                                                                                                                                                                                                                                                                                                                                                                                                                                                                                                                                                                                                      | Weight (kg): 0.208                                                                                                                                  |
|                                                                                                                                                                                                                                                                                                                                                                                                                                                                                                                                                                                                                                                                                                                                                                                                                                                                                                                                                                                                                                                                                                                                                                                                                                                                                                                                                                                                                                                                                                                                                                                                                                                                                                                                                                                                                                                                                                                                                                                                                                                                                                                                | Weight (lbs): .4576                                                                                                                                 |
|                                                                                                                                                                                                                                                                                                                                                                                                                                                                                                                                                                                                                                                                                                                                                                                                                                                                                                                                                                                                                                                                                                                                                                                                                                                                                                                                                                                                                                                                                                                                                                                                                                                                                                                                                                                                                                                                                                                                                                                                                                                                                                                                | Fixture Finish: SSR / BKV / CWI / CRY / HAB / UFT / ITA / RUA / FTG / MYG / LOD / PUS / FRO / FUP / KIA / POP / BLS / SPG / MEY / GOH / GUM / CHC / |

COM / ABZ / JAG / OBR / MOS / ROR

Fixture Material: Aluminum

Cut-out Measurements: 140mm / 5 1/2" x 34mm / 1 5/16"

**ELECTRICAL** Lamp Type: LED (Zhaga Standard) Input Wattage (W): 2.2 Total Output Wattage (W): 2 Dimming: 0-10V Dimming / Phase Dimming (120Vac Only) Driver Included: No Driver Location: Remote Driver Type: Constant Voltage - 120 / 277Vac Driver Class: Class 2 Input Voltage (V): 120 - 277 Output Voltage (V): 24 LED