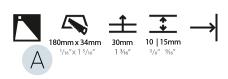

# **LEGEND**

| $\downarrow$  | floor-mounted                                                | ¥        | pivotable                                                    | *               | special LED (upon request) RGB, RGBW, tunable,<br>gold+, meat+, art+, fashion+                 |
|---------------|--------------------------------------------------------------|----------|--------------------------------------------------------------|-----------------|------------------------------------------------------------------------------------------------|
| ラ             | wall and ceiling: recessed and surface mounted               | S        | rotating                                                     | 0               | warm dim / natural dimming LED                                                                 |
| 1             | ceiling-mounted and wall-mounted                             | Œ        | illuminate tilted                                            | 0               | rechargeable battery powered                                                                   |
| $\rightarrow$ | wall-mounted                                                 | I        | color of suspension cable                                    | ill<br>neo      | fixture with natural vivid LED (upon request)                                                  |
| Y             | omni-directional light distribution                          | 1        | length of suspension cable                                   | CRI             | color rendering index                                                                          |
| Ä             | direct light distribution                                    |          | reflector degree selection                                   | (K)             | color temperature                                                                              |
| X             | direct/indirect light distribution                           | s s      | super spot                                                   | (M)             | lumen (luminous flux)                                                                          |
| Y             | indirect light distribution                                  | *        | lens                                                         | ₩               | efficacy (lumens per watt)                                                                     |
|               | asymmetric light distribution                                | 8        | lens pack                                                    | UGR             | Unified Glare Rating (UGR) range from 5-40                                                     |
| A             | aura light distribution                                      | 0        | shine ring                                                   | *               | marine grade (AISI 316 stainless steel)                                                        |
| R             | round wall or ceiling cut-out                                | 0        | integrated shine ring with diffuser                          | 30              | walk on                                                                                        |
| Z)            | square wall or ceiling cut-out                               |          | free individual colors 01-29                                 | <b>②</b>        | drive on                                                                                       |
| 4             | the supplied jig specifies the cutout dimensions             | ē        | individual colors: 00 (free of charge), 01-25 (extra charge) | DSC             | Dark Sky Compliance                                                                            |
| <b>G</b> +.→  | minimum distance (meters) lamp - object                      | <b>♦</b> | luminaire part to be colored (F1)                            | Ġ               | Americans with Disabilities Act (less than 4" off the wall located between 27"-84" from floor) |
| $\hat{\pm}$   | recessed depth                                               |          | luminaire part to be colored (F2)                            |                 | lamp protected against explosion                                                               |
| <b></b>       | ceiling thickness in mm                                      |          | luminaire part to be colored (F3)                            |                 | blown glass using traditional methods by master glass blower                                   |
| 1             | ceiling thickness selection                                  |          | luminaire part to be colored (F4)                            | <b>(</b> )      | acoustic material                                                                              |
|               | dimmable DP (phase), DV (0-10V), DD (dali), DS (step-dim)    | •        | luminaire part to be colored (F5)                            |                 | protection class I, protection insulation                                                      |
|               | included or excluded LED driver/transformer/<br>control gear | •        | color of 3-circuit adaptor                                   |                 | protection class II, protection insulation                                                     |
| 8             | separately switchable                                        | $\odot$  | indirect diffuser                                            | . <b>(1)</b>    | ETL Certified to UL and CSA Standards                                                          |
| <b>9</b>      | sensor                                                       | O        | direct diffuser                                              | շ <b>(Մ</b> ) տ | UL Certified to UL and CSA Standards                                                           |
|               | remote control                                               | 1        | ball-proof (upon request)                                    | <b>(1)</b>      | CSA Certified to UL and CSA Standards                                                          |
| J             | available upon request                                       | 0        | accessory                                                    | <b>Z</b> )      | Certified for North American Standards                                                         |