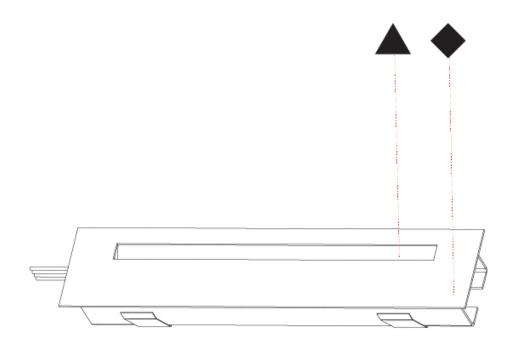

#### A35700-

base number

LED Color Temp 30/35/50 (Diamond) (Triangle)

1.To build a product code in our configurator select the specify button on the base model # product page

2. To build a manual product code on this datasheet choose from the options listed below in blue font and add the suffix to the base model #

LOD / PUS / FRO / FUP / KIA / POP / BLS / SPG / MEY / GOH / GUM / CHC COM / ABZ / JAG / OBR / MOS / ROR

Fixture Material: Aluminum

Cut-out Measurements: 140mm / 5 1/2" x 34mm / 1 5/16"